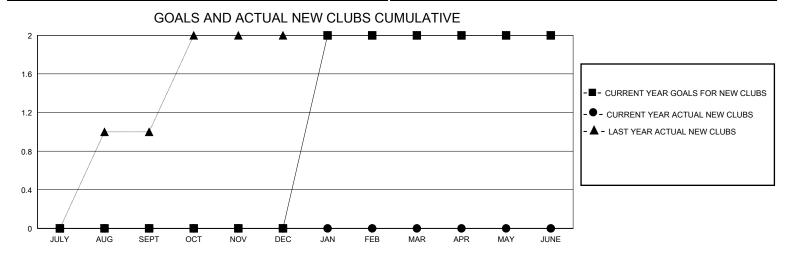

## MONTHLY MEMBERSHIP PROGRESS REPORT

District 2 S2

GMT: LOCATION TEXAS GMT CA

| •             |               |             |               |                               |                        |                         | •                                                  |  |
|---------------|---------------|-------------|---------------|-------------------------------|------------------------|-------------------------|----------------------------------------------------|--|
|               | Club          | os          |               | Members RESULTS FOR 2023-2024 |                        |                         |                                                    |  |
|               | RESULTS FOR   | R 2023-2024 |               |                               |                        |                         |                                                    |  |
| QUARTER       | NEW CLUB GOAL | NEW CLUBS   | DROPPED CLUBS | QUARTER MEME                  | BER GROWTH NET<br>GOAL | MEMBER GROWTH<br>ACTUAL | DROPPED<br>MEMBERS ACTUAL<br>(including transfers) |  |
| JULY/AUG/SEPT | 0             | 0           | 1             | JULY/AUG/SEPT                 | 65                     | 61                      | 64                                                 |  |
| OCT/NOV/DEC   | 0             | 0           | 0             | OCT/NOV/DEC                   | 80                     | 31                      | 56                                                 |  |
| JAN/FEB/MAR   | 2             | 0           | 0             | JAN/FEB/MAR                   | 75                     | 0                       | 0                                                  |  |
| APR/MAY/JUNE  | 0             | 0           | 0             | APR/MAY/JUNE                  | 60                     | 0                       | 0                                                  |  |