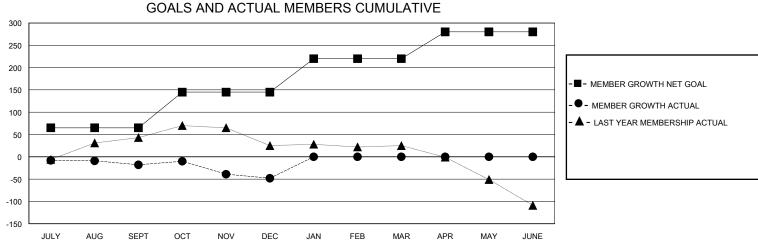

## MONTHLY MEMBERSHIP PROGRESS REPORT

District 2 S2

GMT: LOCATION TEXAS GMT CA

| •             |               |             |               |                               |                        |                         | •                                                  |  |
|---------------|---------------|-------------|---------------|-------------------------------|------------------------|-------------------------|----------------------------------------------------|--|
|               | Club          | os          |               | Members RESULTS FOR 2023-2024 |                        |                         |                                                    |  |
|               | RESULTS FOR   | R 2023-2024 |               |                               |                        |                         |                                                    |  |
| QUARTER       | NEW CLUB GOAL | NEW CLUBS   | DROPPED CLUBS | QUARTER MEME                  | BER GROWTH NET<br>GOAL | MEMBER GROWTH<br>ACTUAL | DROPPED<br>MEMBERS ACTUAL<br>(including transfers) |  |
| JULY/AUG/SEPT | 0             | 0           | 1             | JULY/AUG/SEPT                 | 65                     | 61                      | 64                                                 |  |
| OCT/NOV/DEC   | 0             | 0           | 0             | OCT/NOV/DEC                   | 80                     | 31                      | 56                                                 |  |
| JAN/FEB/MAR   | 2             | 0           | 0             | JAN/FEB/MAR                   | 75                     | 0                       | 0                                                  |  |
| APR/MAY/JUNE  | 0             | 0           | 0             | APR/MAY/JUNE                  | 60                     | 0                       | 0                                                  |  |